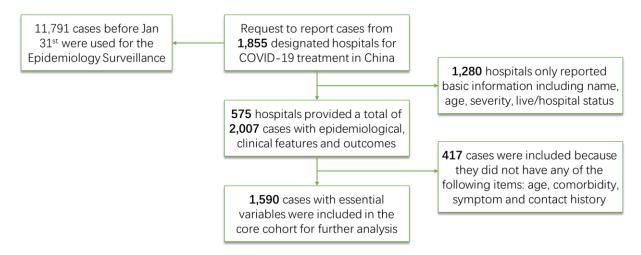

### **Online Supplement**

Figure S1. The flowchart of cohort establishment

As of February 15<sup>th</sup>, 2020, a total of 68,500 laboratory-confirmed cases have been identified in China. The largest percentage (82.12%) of cases were diagnosed in Hubei province (56,249 patients). The percentage of cases with severe pneumonia in Hubei province (21.20%) was higher than that outside of Hubei province (10.45%). The mortality was also higher in Hubei province (2.84% vs. 0.56%). (**Figure S3**). **Figure S2** shows the change of mortality rate in Hubei province, regions outside of Hubei province and the overall population who had laboratory-confirmed COVID-19.