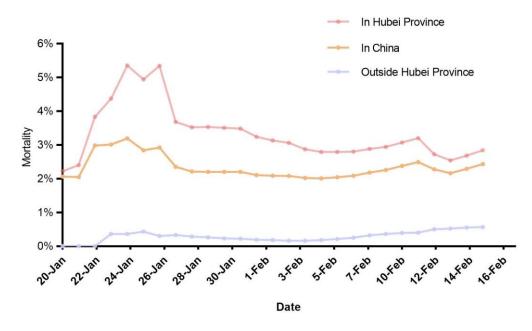

### **Online Supplement**

Figure S1. The flowchart of cohort establishment

As of February 15<sup>th</sup>, 2020, a total of 68,500 laboratory-confirmed cases have been identified in China. The largest percentage (82.12%) of cases were diagnosed in Hubei province (56,249 patients). The percentage of cases with severe pneumonia in Hubei province (21.20%) was higher than that outside of Hubei province (10.45%). The mortality was also higher in Hubei province (2.84% vs. 0.56%). (**Figure S3**). **Figure S2** shows the change of mortality rate in Hubei province, regions outside of Hubei province and the overall population who had laboratory-confirmed COVID-19.

Figure S1. Trends of daily mortality stratified by the geographic location where patients with COVID-19 were diagnosed and managed. COVID-19: coronavirus disease 2019

Figure S2. Severe and deaths cases in China, in Hubei and outside Hubei province as of Feb 15<sup>th</sup>, 2020