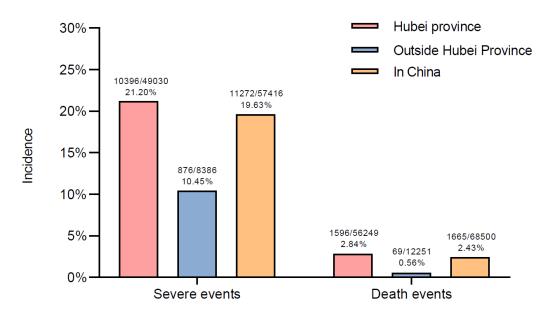

### **Online Supplement**

Figure S1. The flowchart of cohort establishment

As of February 15<sup>th</sup>, 2020, a total of 68,500 laboratory-confirmed cases have been identified in China. The largest percentage (82.12%) of cases were diagnosed in Hubei province (56,249 patients). The percentage of cases with severe pneumonia in Hubei province (21.20%) was higher than that outside of Hubei province (10.45%). The mortality was also higher in Hubei province (2.84% vs. 0.56%). (**Figure S3**). **Figure S2** shows the change of mortality rate in Hubei province, regions outside of Hubei province and the overall population who had laboratory-confirmed COVID-19.

Figure S1. Trends of daily mortality stratified by the geographic location where patients with COVID-19 were diagnosed and managed. COVID-19: coronavirus disease 2019

Figure S2. Severe and deaths cases in China, in Hubei and outside Hubei province as of Feb 15<sup>th</sup>, 2020